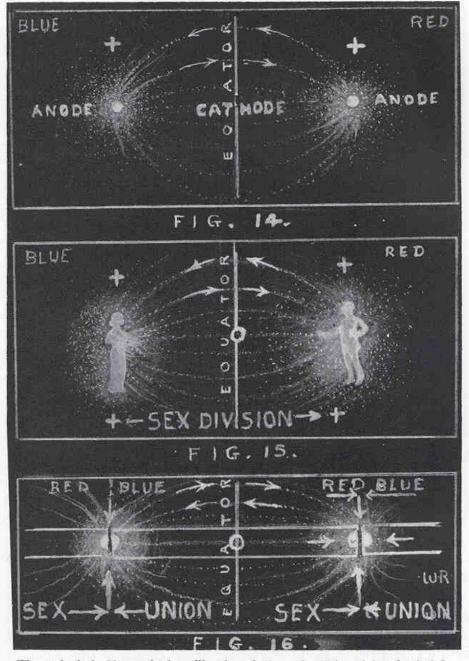

## plane of 90 degrees

The cathode in Nature is the still point of Magnetic White Light of Mind from which motion begins to compress in two opposite directions to create sex-divided bodies. Gravity begins when compression begins. Polarization and compression are ONE.

## Russell

"Not one action of motion by man or Nature - in all the universe - can escape from the absolute centering of its action by the Controller of all action. Anything, or any man who tries to escape from it, or use his "free will power" to do as he chooses, may exercise that privilege, even unto destroying himself by so doing. He will not escape, however, from the perpetual control of his universal energy Source. No matter what he does, to upset the universal balance, he will find that the Creator of Creation always centers him, and his own unbalanced orbit is still on center with his unbalance, and is perpetually in a **plane of 90 degrees** from the shaft upon which its circlings turn." [Atomic Suicide, page 171]

"Our knowing Mind, however, attributes that seeming change of position to gravity division of omnipresent Oneness, and attributes its cause to the direction of motion, which spins around this direction at an **angle of** 

**ninety degrees** from it. To clarify this new thinking we shall go back to *the electric wave within which all of the secrets of Creation are hidden*. Bear in Mind that the electric wave is the divider of ONE into four pairs which constitute ONE. As we explain this thought turn back to figures 17 to 29 - to give objectivity to them." [Atomic Suicide, page 284-285]