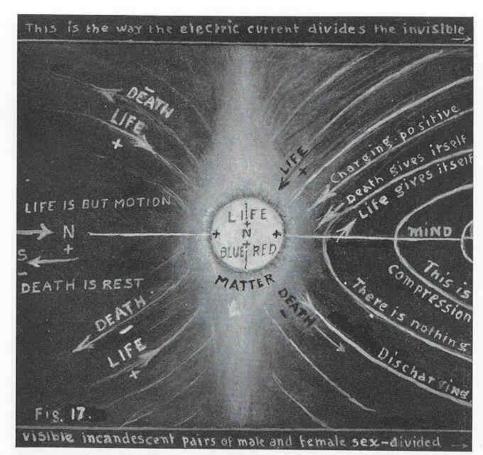

## multiple universe of motion

This drawing shows the method and process of interchange between the zero universe of Mind and the multiple universe of motion. Study all other drawings and relate them to these two. The more you comprehend them the more you will also comprehend that life is but fast motion and that death is a cessation of motion.

(courtesy University of Science and Philosophy) (click to enlarge)

This drawing shows the method and process of interchange between the zero universe of Mind and the **multiple universe of motion**. Study all other drawings and relate them to these two. The more you comprehend them the more you will also comprehend that life is but fast motion and that death is a cessation of motion.