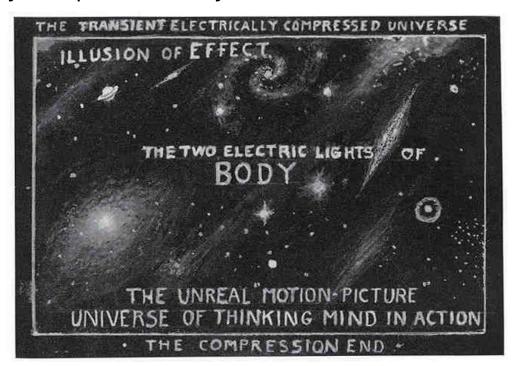

## electrically compressed body

## Russell

"The fact that you can hear the sound is because it is electrically reborn by being re-compressed into the density of your body. Your **electrically compressed body** is a receiving station for reborning the dying sound, just as a cliffside is a receiving station for reborning the sound as an echo. An electronic tube, and a cliffside, are alike in this respect." [Atomic Suicide, page 151]