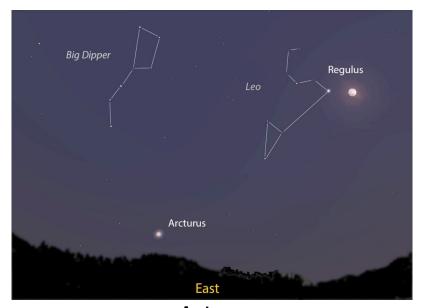

## **Arcturus**

Arcturus

(click to enlarge ♂)

Q. 6- The sixth problem concerns interplanetary and intersystem dwelling between earthly lives. It was given through this source that the entity Edgar Cayce, after the experience as Uhiltd, went to the system of **Arcturus**, and then returned to earth. Does this indicate a usual or unusual step in soul evolution?